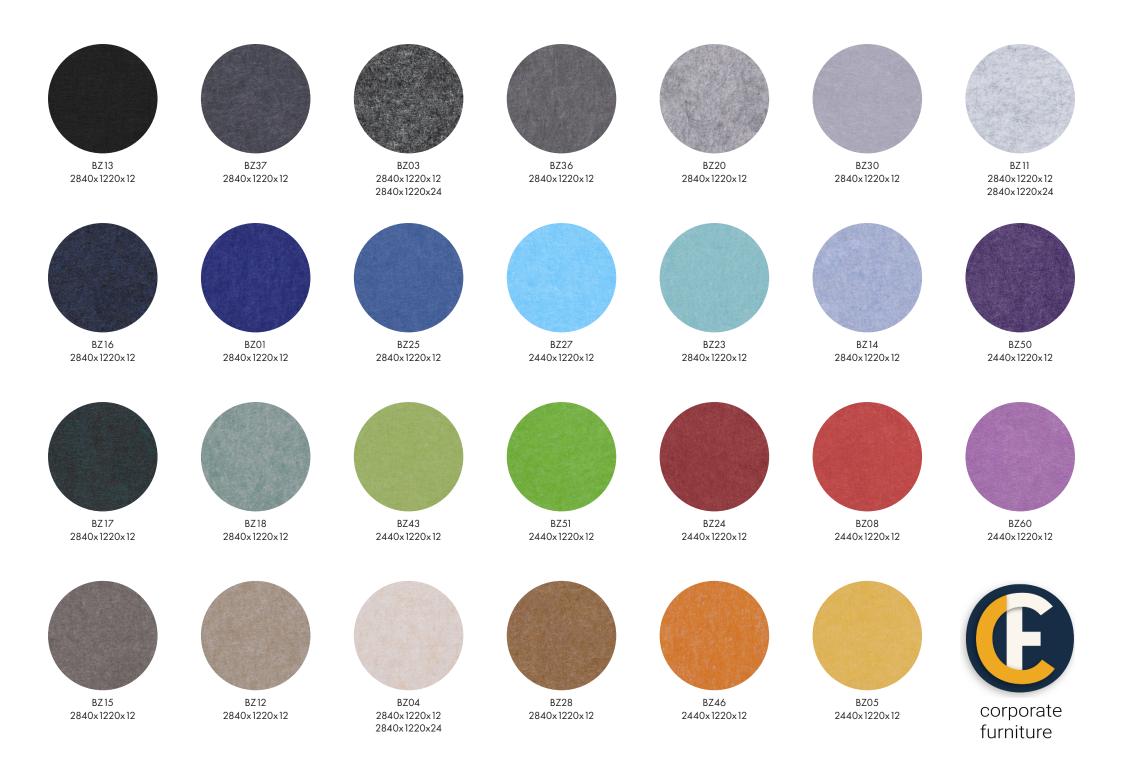

## C.F. HOUSE RANGE ACOUSTIC PANEL SPECIFICATION SHEET

C.F.'s custom acoustic wall paneling are simple and cost-effective solution for acoustic, visual, and physical barrier. Pinnable 12mm post-consumer PET fibre panel, that is cut to shapes using precision CNC technology.

| Fire Rating                                                                               | AS 5637.1:2015 group 1                                                                  |
|-------------------------------------------------------------------------------------------|-----------------------------------------------------------------------------------------|
| Flame Retardant                                                                           | EN 13501                                                                                |
| Acoustics                                                                                 | EN ISO 354:2003                                                                         |
| Weight Range                                                                              | 1300g/m2-3500g/m2                                                                       |
| Eco-friendly                                                                              | AS/NZS 4266 recycled PET staple fibre no chemical irritants, free of harmful substances |
| All sizes shown in millimetres, colour variation of approx. 5% between batches may occur. |                                                                                         |